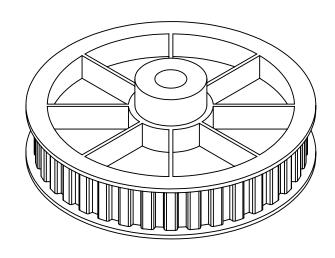

**NOTE: CORED PULLEYS** HAVE 1/16" THICK RIBS, REINFORCEMENT

## **Part Description:**

3/8" Pitch (L) Lexan Timing Belt Pulleys For Belts 3/4" Wide

Dimensions are in inches Tolerances: Fractional <u>+</u> 0.015

PROPRIETARY AND CONFIDENTIAL:

THE INFORMATION CONTAINED IN THIS DRAWING IS THE SOLE PROPERTY OF PUTNAM PRECISION MOLDING. ANY REPRODUCTION IN PART OR AS A WHOLE WITHOUT THE WRITTEN FERNISSION OF PUTNAM PRECISION MOLDING. SPROHIBITED. INFORMATION IN THIS DRAWING IS PROHIBED. INFORMATION IN THIS DRAWING IS PROVIDED FOR REFERENCE ONLY.