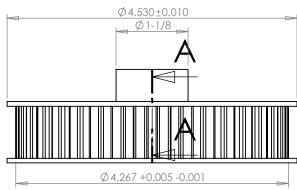

## **SECTION A-A**

## **Part Description:**

3/8" Pitch (L) Lexan Timing Belt Pulleys For Belts 3/4" Wide

Dimensions are in inches Tolerances: Fractional <u>+</u> 0.015

PROPRIETARY AND CONFIDENTIAL:

THE INFORMATION CONTAINED IN THIS DRAWING IS THE SOLE PROPERTY OF PUTNAM PRECISION MOLDING. ANY REPRODUCTION IN PART OR AS A WHOLE WITHOUT THE WRITTEN FERNISSION OF PUTNAM PRECISION MOLDING. SPROHIBITED. INFORMATION IN THIS DRAWING IS PROHIBED. INFORMATION IN THIS DRAWING IS PROVIDED FOR REFERENCE ONLY.