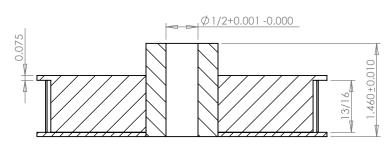

## **SECTION A-A**

## **Part Description:**

3/8" Pitch (L) Lexan Timing Belt Pulleys For Belts 3/4" Wide

Dimensions are in inches Tolerances: Fractional <u>+</u> 0.015

PROPRIETARY AND CONFIDENTIAL:

THE INFORMATION CONTAINED IN THIS DRAWING IS THE SOLE PROPERTY OF PUTNAM PRECISION MOLDING. ANY REPRODUCTION IN PART OR AS A WHOLE WITHOUT THE WRITTEN FERNISSION OF PUTNAM PRECISION MOLDING. SPROHIBITED. INFORMATION IN THIS DRAWING IS PROHIBED. INFORMATION IN THIS DRAWING IS PROVIDED FOR REFERENCE ONLY.